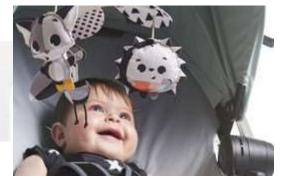

#### TAKE-ALONG MOBILE BLACK & WHITE

#### TL130590E001

#### TL130600E001

Press the button to the "MUSIC" mode. 30 minutes of continuous music is activated, the led light turns on and the toy starts spinning. Eight melodies follow one another. After 30 minutes, the toy will turn itself off.

To activate the feedback sound and music, press the button to the "TAPPING" mode. After each touch, the sound of the toy will be activated, and the led light will turn on. If you want to use the Timmy Time mobile toy without music, press the button to "SOUND OFF" mode.

When the child is finished with the game, press the button to the OFF mode"