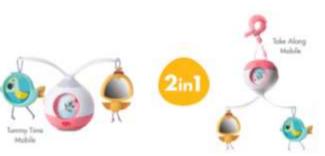

#### TL130600E001

Press the button to the "MUSIC" mode. 30 minutes of continuous music is activated, the led light turns on and the toy starts spinning. Eight melodies follow one another. After 30 minutes, the toy will turn itself off.

To activate the feedback sound and music, press the button to the "TAPPING" mode. After each touch, the sound of the toy will be activated, and the led light will turn on. If you want to use the Timmy Time mobile toy without music, press the button to "SOUND OFF" mode.

When the child is finished with the game, press the button to the OFF mode"