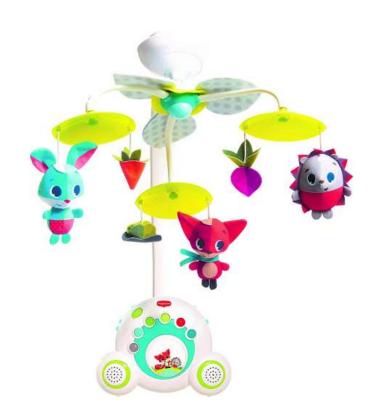

### **Crib Mobile**

|   | ltem        | TL130480E001                           | TL130560E001                                         | TL130490E001                    |
|---|-------------|----------------------------------------|------------------------------------------------------|---------------------------------|
| h | Description | SOOTHE 'N' GROOVE MOBILE - MEADOW DAYS | SOOTHE 'N' GROOVE<br>MOBILE - TINY PRINCESS<br>TALES | TAKE-ALONG MOBILE - MEADOW DAYS |

#### **SOOTHE 'N' GROOVE MOBILE - MEADOW DAYS**

#### TL130480E001