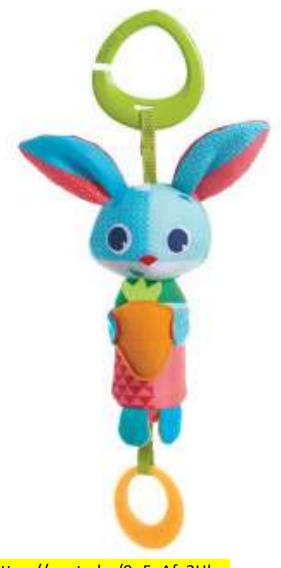

#### THOMAS THE RABBIT JITTER - MEADOW DAYS

## Tiny Love

TL111390E001

Charming on the go clip-toy with jittery feedback that stimulates the senses and helps develop fine motor skills. Engaging high-contrast basic colors especially appropriate for young babies.

Featuring Thomas, an all-smiles inquisitive bunny named after the great inventor, Thomas Edison.