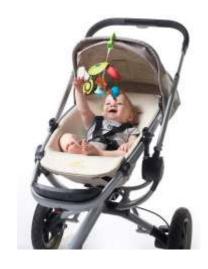

#### TAKE-ALONG MOBILE-TINY PRINCESS TALES

# Tiny Love

#### TL130550E001

Large stroller clip
Hook-and-loop fastener
adjustable connector arm fits play
yards & play or travel cots, strollers
and bassinets
Up to 30 minutes of 5 different
continuous melodies