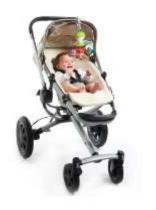

#### TL130490E001

Universal attachment fits most baby products
Up to 30 minutes of 5 continuous melodies
Velcro attachment for infant carrier
Large clip for stroller