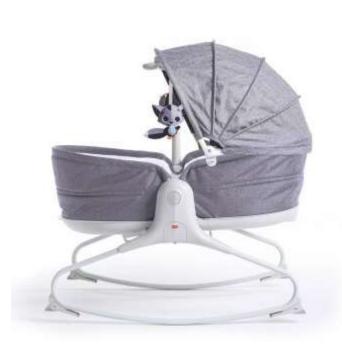

## **Baby Gear**

| Item        | TL180410E001                | TL180550E001            | TL180560E001                |
|-------------|-----------------------------|-------------------------|-----------------------------|
| Description | TL ROCKER NAPPER GREY *3 EX | COZY ROCKER NAPPER GREY | TL ROCKER NAPPER BLUE *3 EX |

### **Baby Gear**

Cozy inlay for newborns offers comfort and support

Shift between 3 recline positions with just one

Toy arch is removable

2 adorable developmental toys: plush koala and wooden rattle with crinkly leaves

Suitable from birth to 9 KG

Easy to fold and store

Tiny Love

2-in-1 rocker with stationary and rocking modes

Machine washable and easy to wipe clean

Clean, lightweight design; easy to move around the house