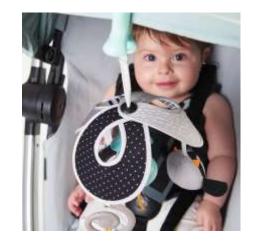

#### MUSICAL NATURE STROLL - INTO THE FOREST

#### TL140430E001

Arch easily angles toward baby
Easy-grip mirror
Fun rattling ball
Baby-activated musical bird toy
Transparent sun prism
Baby-activated propeller
Easy-grip teether
Adjustable clips fit most strollers