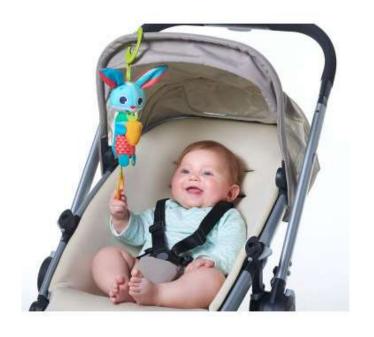

#### THOMAS THE RABBIT JITTER - MEADOW DAYS

## Tiny Love

TL111390E001

Charming on the go clip-toy with jittery feedback that stimulates the senses and helps develop fine motor skills. Engaging high-contrast basic colors especially appropriate for young babies.

Featuring Thomas, an all-smiles inquisitive bunny named after the great inventor, Thomas Edison.