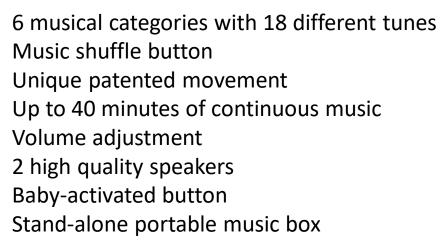

#### TL130560E001

- .Shuffle button
- .Unique patented movement
- .Up to 40 minutes of continuous music
- .Volume adjustment
- .2 high quality speakers
- .Baby activated button
- .Stand-alone portable music box