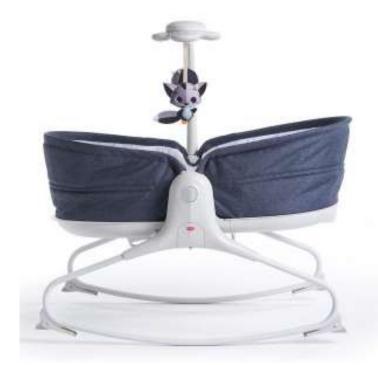

## **Baby Gear**

| Item        | TL180410E001                | TL180550E001            | TL180560E001                |
|-------------|-----------------------------|-------------------------|-----------------------------|
| Description | TL ROCKER NAPPER GREY *3 EX | COZY ROCKER NAPPER GREY | TL ROCKER NAPPER BLUE *3 EX |