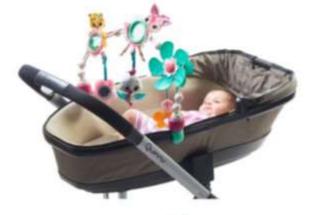

#### MUSICAL NATURE STROLL - INTO THE FOREST

#### TL140430E001

Arch easily angles toward baby
Easy-grip mirror
Fun rattling ball
Baby-activated musical bird toy
Transparent sun prism
Baby-activated propeller
Easy-grip teether
Adjustable clips fit most strollers