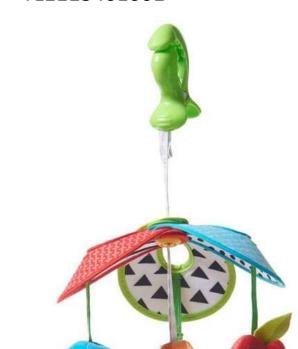

#### TAKE-ALONG MOBILE-TINY PRINCESS TALES

# Tiny Love

#### TL130550E001

Large stroller clip
Hook-and-loop fastener
adjustable connector arm fits play
yards & play or travel cots, strollers
and bassinets
Up to 30 minutes of 5 different
continuous melodies