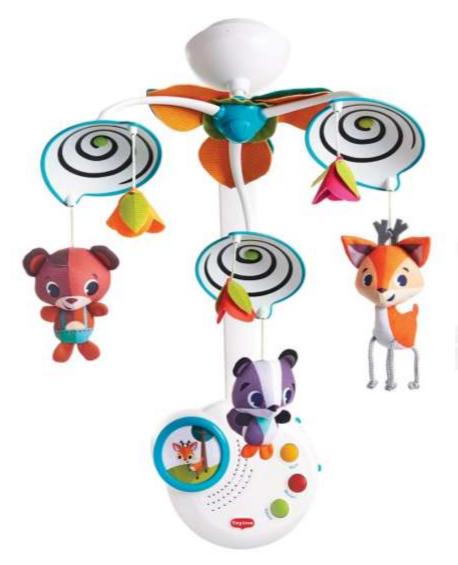

### **Crib Mobile**

|   | ltem        | TL130480E001                           | TL130560E001                                         | TL130490E001                    |
|---|-------------|----------------------------------------|------------------------------------------------------|---------------------------------|
| h | Description | SOOTHE 'N' GROOVE MOBILE - MEADOW DAYS | SOOTHE 'N' GROOVE<br>MOBILE - TINY PRINCESS<br>TALES | TAKE-ALONG MOBILE - MEADOW DAYS |

#### **SOOTHE 'N' GROOVE MOBILE - MEADOW DAYS**

#### TL130480E001