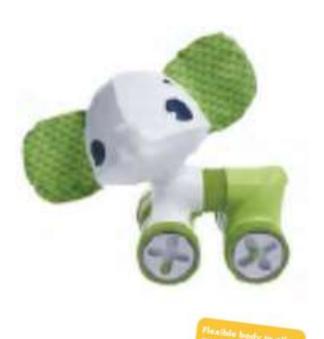

## Toys

| Item        | TL130610E001             | TL150440E001               | TL150450E001           |
|-------------|--------------------------|----------------------------|------------------------|
| Description | TL WONDER BUDDIES THOMAS | TL WONDER BUDDIES LEONARDO | TL WONDER BUDDIES COCO |