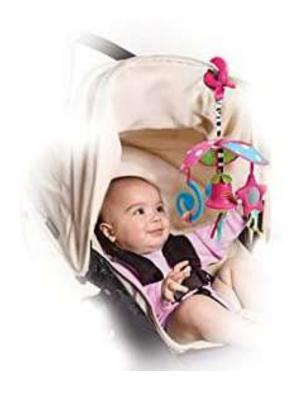

#### TL111340E001

Meadow Days<sup>™</sup> design of our charming Pack & Go Mini Mobile Stimulates baby's cognition, senses and curiosity with 4 activities including bell-shaped wind chime and bird rattle. This portable mobile can accompany your baby on all your trips to provide a sense of continuity. The colorful toys stimulate baby's senses and encourage fine motor development. Babies of all ages will enjoy the familiarity of their beloved toy while on the go.

The perfect travel toy: pink, blue with black and white animal print. Baby will love the bell-shaped wind chime, spiral rattle star mirror and rattle ball. Fold up to fit the the palm of your hand: so easy to take everywhere. Attached eaisly to stroller or other gear.