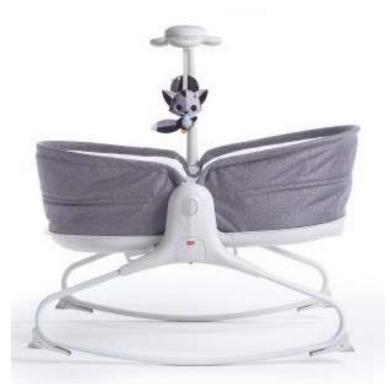

## **Baby Gear**

| Item        | TL180410E001                | TL180550E001            | TL180560E001                |
|-------------|-----------------------------|-------------------------|-----------------------------|
| Description | TL ROCKER NAPPER GREY *3 EX | COZY ROCKER NAPPER GREY | TL ROCKER NAPPER BLUE *3 EX |

### **Baby Gear**

Cozy inlay for newborns offers comfort and support

Shift between 3 recline positions with just one

Toy arch is removable

2 adorable developmental toys: plush koala and wooden rattle with crinkly leaves

Suitable from birth to 9 KG

Easy to fold and store

Tiny Love

2-in-1 rocker with stationary and rocking modes

Machine washable and easy to wipe clean

Clean, lightweight design; easy to move around the house