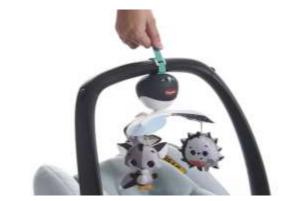

#### TAKE-ALONG MOBILE BLACK & WHITE

#### TL130590E001

#### TL130600E001

Press the button to the "MUSIC" mode. 30 minutes of continuous music is activated, the led light turns on and the toy starts spinning. Eight melodies follow one another. After 30 minutes, the toy will turn itself off.

To activate the feedback sound and music, press the button to the "TAPPING" mode. After each touch, the sound of the toy will be activated, and the led light will turn on. If you want to use the Timmy Time mobile toy without music, press the button to "SOUND OFF" mode.

When the child is finished with the game, press the button to the OFF mode"