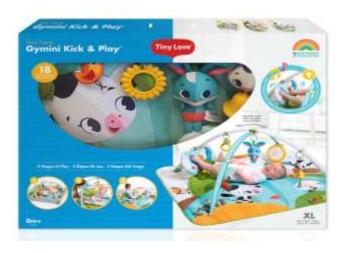

#### **PLAY GYM & PLAY MAT**

| TL120660E001          |
|-----------------------|
| GYMINI KICK&PLAY FARM |
|                       |

| Item        | TL120520E001            | TL120600E001            | TL120610E001                    |
|-------------|-------------------------|-------------------------|---------------------------------|
| Description | SUPER MAT - MEADOW DAYS | SUPER MAT BLACK & WHITE | SUPER MAT - TINY PRINCESS TALES |