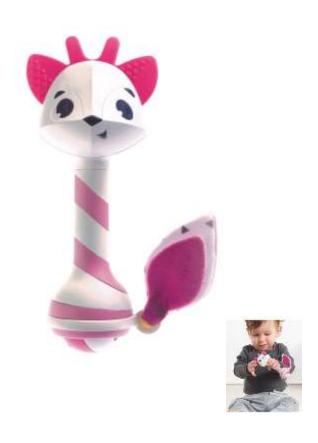

### Rattles

RATTLE TEETHER LEONARDO
TL111580E001

RATTLE TEETHER SAMUEL
TL117700E001

RATTLE TEETHER FLORENCE
TL117800E001

## Toys

| ltem        | TL111590E001                          | TL111700E001 | TL111710E001                          |
|-------------|---------------------------------------|--------------|---------------------------------------|
| Description | LEONARDO THE LION - TINY ROLLING TOYS |              | FLORENCE THE FWAN - TINY ROLLING TOYS |