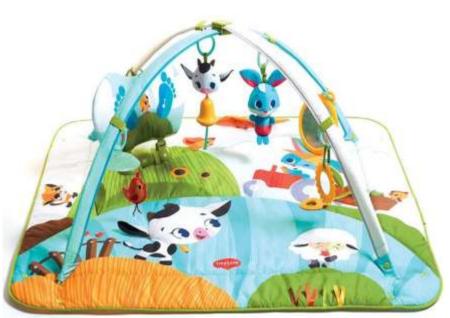

#### **PLAY GYM & PLAY MAT**

| TL120660E001          |
|-----------------------|
| GYMINI KICK&PLAY FARM |
|                       |

| Item        | TL120520E001            | TL120600E001            | TL120610E001                    |
|-------------|-------------------------|-------------------------|---------------------------------|
| Description | SUPER MAT - MEADOW DAYS | SUPER MAT BLACK & WHITE | SUPER MAT - TINY PRINCESS TALES |