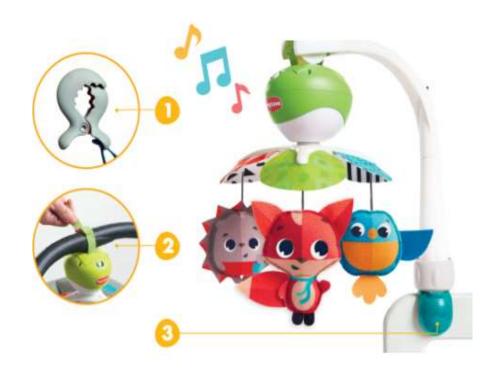

#### TL130600E001

Press the button to the "MUSIC" mode. 30 minutes of continuous music is activated, the led light turns on and the toy starts spinning. Eight melodies follow one another. After 30 minutes, the toy will turn itself off.

To activate the feedback sound and music, press the button to the "TAPPING" mode. After each touch, the sound of the toy will be activated, and the led light will turn on. If you want to use the Timmy Time mobile toy without music, press the button to "SOUND OFF" mode.

When the child is finished with the game, press the button to the OFF mode"