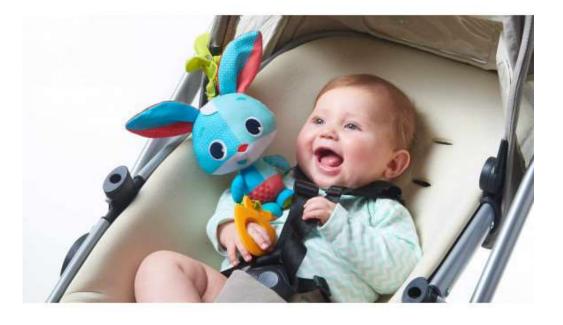

#### THOMAS THE RABBIT JITTER - MEADOW DAYS

## Tiny Love

TL111390E001

Charming on the go clip-toy with jittery feedback that stimulates the senses and helps develop fine motor skills. Engaging high-contrast basic colors especially appropriate for young babies.

Featuring Thomas, an all-smiles inquisitive bunny named after the great inventor, Thomas Edison.