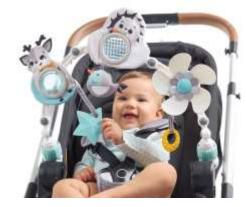

#### MUSICAL NATURE STROLL - INTO THE FOREST

#### TL140430E001

Arch easily angles toward baby
Easy-grip mirror
Fun rattling ball
Baby-activated musical bird toy
Transparent sun prism
Baby-activated propeller
Easy-grip teether
Adjustable clips fit most strollers