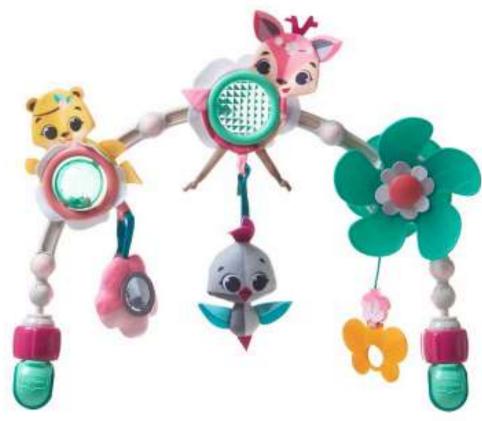

#### STROLL B&W MAGICAL TALES

Arch easily angles toward baby
Intriguing flower mirror
Rattling beaver ball with crinkly textures
Transparent fawn-shaped sun prism
Woodpecker rattle
Baby-activated propeller
Easy-grasp teether
Adjustable clips fit most strollers