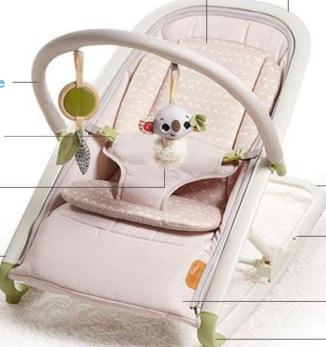

### **Baby Gear**

Cozy inlay for newborns offers comfort and support

Shift between 3 recline positions with just one

Toy arch is removable

2 adorable developmental toys: plush koala and wooden rattle with crinkly leaves

Suitable from birth to 9 KG

Easy to fold and store

Tiny Love

2-in-1 rocker with stationary and rocking modes

Machine washable and easy to wipe clean

Clean, lightweight design; easy to move around the house