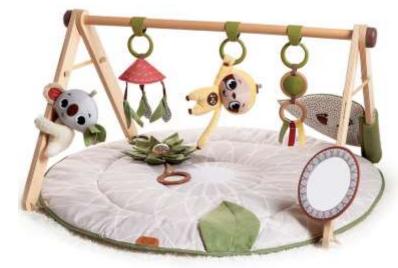

#### **Crib Mobile**

| Item        | TL130510E001                     | TL130670E001                       | TL130550E001                           |
|-------------|----------------------------------|------------------------------------|----------------------------------------|
| Description | CLASSIC MOBILE - INTO THE FOREST | MUSICAL LUXE MOBILE -<br>BOHO CHIC | TAKE-ALONG MOBILE- TINY PRINCESS TALES |

#### MUSICAL LUXE MOBILE - BOHO CHIC

#### TL130670E001