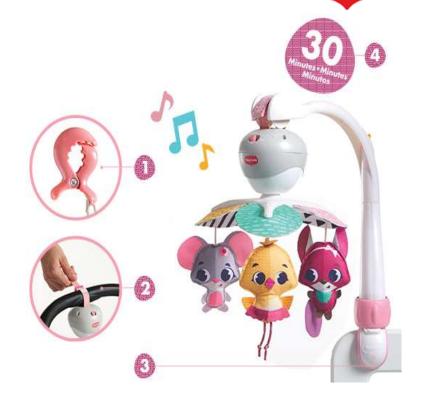

#### TL130550E001

Large stroller clip
Hook-and-loop fastener
adjustable connector arm fits play
yards & play or travel cots, strollers
and bassinets
Up to 30 minutes of 5 different
continuous melodies