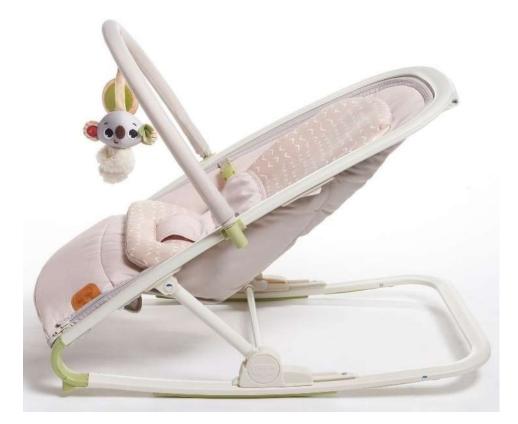

### **Baby Gear**

Cozy inlay for newborns offers comfort and support

Shift between 3 recline positions with just one

Toy arch is removable

2 adorable developmental toys: plush koala and wooden rattle with crinkly leaves

Suitable from birth to 9 KG

Easy to fold and store

Tiny Love

2-in-1 rocker with stationary and rocking modes

Machine washable and easy to wipe clean

Clean, lightweight design; easy to move around the house