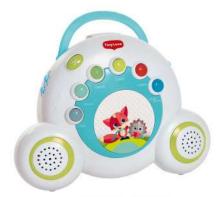

#### **SOOTHE 'N' GROOVE MOBILE - TINY PRINCESS TALES**

#### TL130560E001

- .Shuffle button
- .Unique patented movement
- .Up to 40 minutes of continuous music
- .Volume adjustment
- .2 high quality speakers
- .Baby activated button
- .Stand-alone portable music box