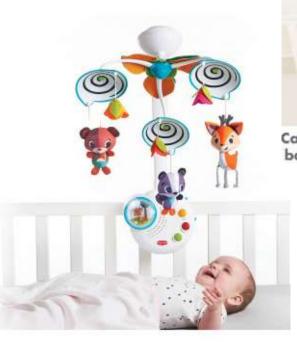

### **Crib Mobile**

|   | ltem        | TL130480E001                           | TL130560E001                                         | TL130490E001                    |
|---|-------------|----------------------------------------|------------------------------------------------------|---------------------------------|
| h | Description | SOOTHE 'N' GROOVE MOBILE - MEADOW DAYS | SOOTHE 'N' GROOVE<br>MOBILE - TINY PRINCESS<br>TALES | TAKE-ALONG MOBILE - MEADOW DAYS |

#### **SOOTHE 'N' GROOVE MOBILE - MEADOW DAYS**

#### TL130480E001