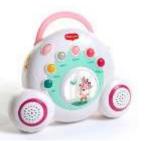

#### TL130560E001

- .Shuffle button
- .Unique patented movement
- .Up to 40 minutes of continuous music
- .Volume adjustment
- .2 high quality speakers
- .Baby activated button
- .Stand-alone portable music box