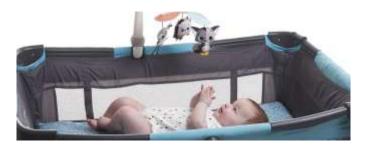

#### TAKE-ALONG MOBILE BLACK & WHITE

#### TL130590E001

#### TL130600E001

Press the button to the "MUSIC" mode. 30 minutes of continuous music is activated, the led light turns on and the toy starts spinning. Eight melodies follow one another. After 30 minutes, the toy will turn itself off.

To activate the feedback sound and music, press the button to the "TAPPING" mode. After each touch, the sound of the toy will be activated, and the led light will turn on. If you want to use the Timmy Time mobile toy without music, press the button to "SOUND OFF" mode.

When the child is finished with the game, press the button to the OFF mode"