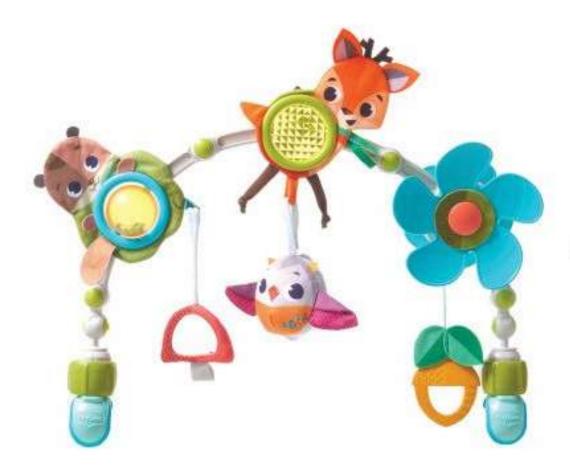

#### MUSICAL NATURE STROLL - INTO THE FOREST

#### TL140430E001

Arch easily angles toward baby
Easy-grip mirror
Fun rattling ball
Baby-activated musical bird toy
Transparent sun prism
Baby-activated propeller
Easy-grip teether
Adjustable clips fit most strollers