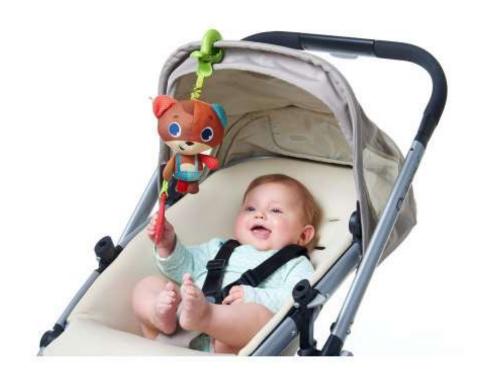

#### TL111410E001

Charming on the go bear clip-toy with jittery feedback that stimulates the senses and helps develop fine motor skills. Engaging high-contrast basic colors especially appropriate for young babies.

Featuring Isaac, an all-smiles inquisitive bear named after the great scientist, Isaac Newton.