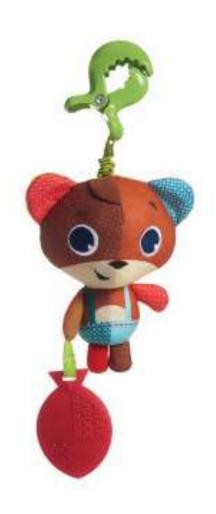

#### TL111410E001

Charming on the go bear clip-toy with jittery feedback that stimulates the senses and helps develop fine motor skills. Engaging high-contrast basic colors especially appropriate for young babies.

Featuring Isaac, an all-smiles inquisitive bear named after the great scientist, Isaac Newton.