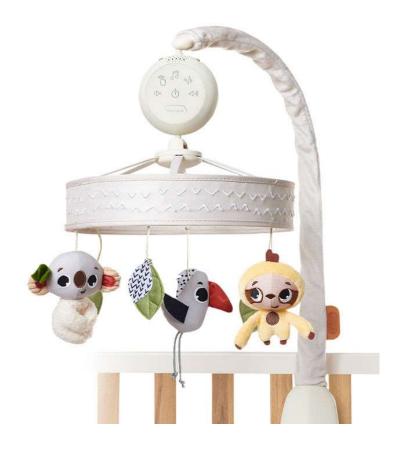

#### **Crib Mobile**

| Item        | TL130510E001                     | TL130670E001                       | TL130550E001                           |
|-------------|----------------------------------|------------------------------------|----------------------------------------|
| Description | CLASSIC MOBILE - INTO THE FOREST | MUSICAL LUXE MOBILE -<br>BOHO CHIC | TAKE-ALONG MOBILE- TINY PRINCESS TALES |

#### TL130510E001

Captivating spiral stimulates babies' visual development

Babies independently activate music box, promoting cognition

20 minutes of uninterrupted calming classical music