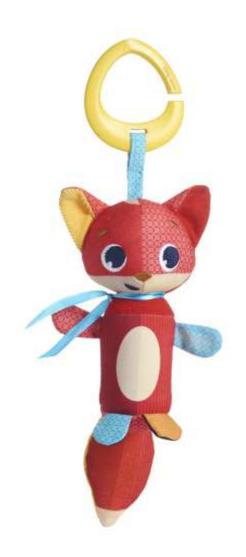

#### CHRISTOPHER THE FOX WIND CHIME - MEADOW DAYS

#### TL111380E001

Charming on the go toy that produces sweet sounding audio feedback that stimulates the senses and helps develop fine motor skills. Engaging high-contrast basic colors especially appropriate for young babies. Featuring Christopher, an all-smiles inquisitive fox named after the great explorer, Christopher Columbus. Part of the Meadow Days Collection! Encouraging your baby's development by inspiring Moments of Wonder.