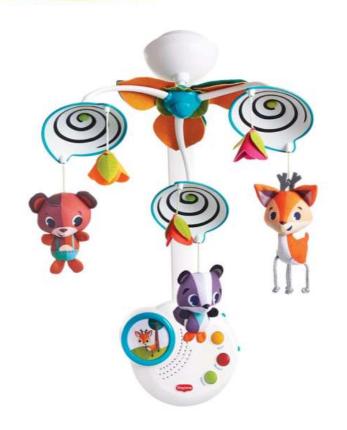

### **Crib Mobile**

|   | ltem        | TL130480E001                           | TL130560E001                                         | TL130490E001                    |
|---|-------------|----------------------------------------|------------------------------------------------------|---------------------------------|
| h | Description | SOOTHE 'N' GROOVE MOBILE - MEADOW DAYS | SOOTHE 'N' GROOVE<br>MOBILE - TINY PRINCESS<br>TALES | TAKE-ALONG MOBILE - MEADOW DAYS |

#### **SOOTHE 'N' GROOVE MOBILE - MEADOW DAYS**

#### TL130480E001