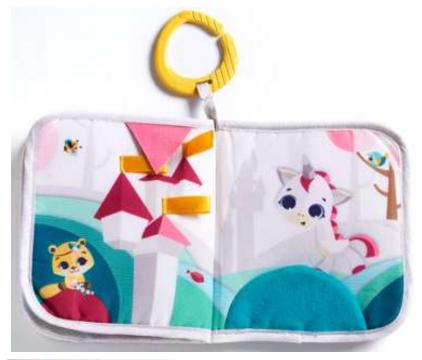

| Item        | TL111610E001                              | TL160150E001                              |
|-------------|-------------------------------------------|-------------------------------------------|
| Description | WHERE DO I TRAVEL SOFT BOOK - MEADOW DAYS | WHERE DO I TRAVEL SOFT BOOK - MEADOW DAYS |