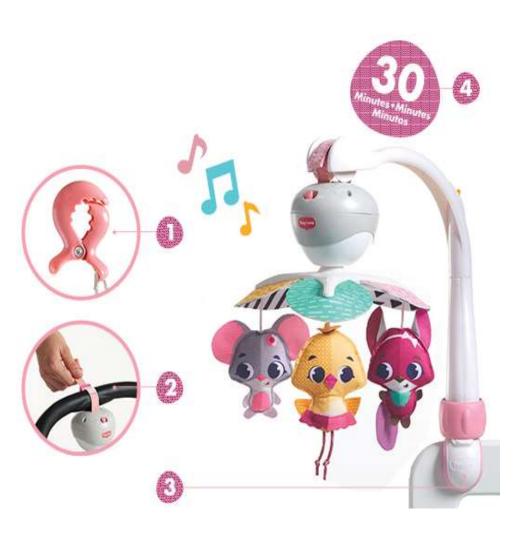

#### TL130600E001

Press the button to the "MUSIC" mode. 30 minutes of continuous music is activated, the led light turns on and the toy starts spinning. Eight melodies follow one another. After 30 minutes, the toy will turn itself off.

To activate the feedback sound and music, press the button to the "TAPPING" mode. After each touch, the sound of the toy will be activated, and the led light will turn on. If you want to use the Timmy Time mobile toy without music, press the button to "SOUND OFF" mode.

When the child is finished with the game, press the button to the OFF mode"