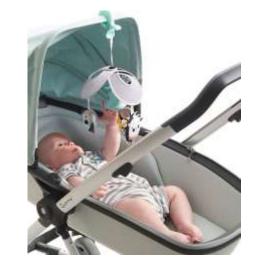

#### TAKE-ALONG MOBILE-TINY PRINCESS TALES

#### TL130550E001

Large stroller clip
Hook-and-loop fastener
adjustable connector arm fits play
yards & play or travel cots, strollers
and bassinets
Up to 30 minutes of 5 different
continuous melodies