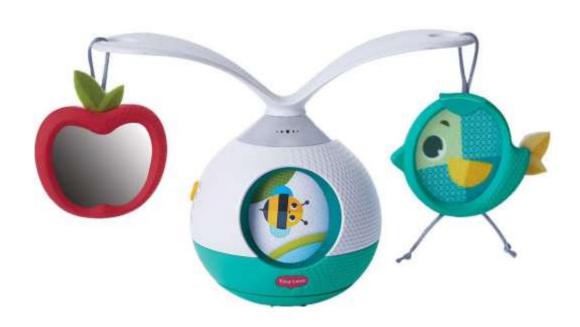

#### **Crib Mobile**

| Item        | TL130510E001                     | TL130670E001                       | TL130550E001                           |
|-------------|----------------------------------|------------------------------------|----------------------------------------|
| Description | CLASSIC MOBILE - INTO THE FOREST | MUSICAL LUXE MOBILE -<br>BOHO CHIC | TAKE-ALONG MOBILE- TINY PRINCESS TALES |

#### TL130510E001

Captivating spiral stimulates babies' visual development

Babies independently activate music box, promoting cognition

20 minutes of uninterrupted calming classical music