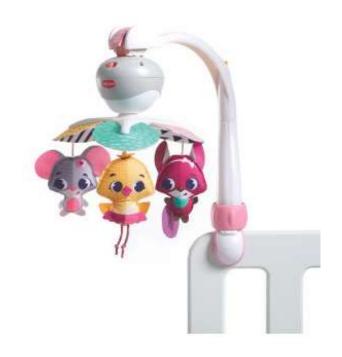

#### TAKE-ALONG MOBILE-TINY PRINCESS TALES

#### TL130550E001

Large stroller clip
Hook-and-loop fastener
adjustable connector arm fits play
yards & play or travel cots, strollers
and bassinets
Up to 30 minutes of 5 different
continuous melodies