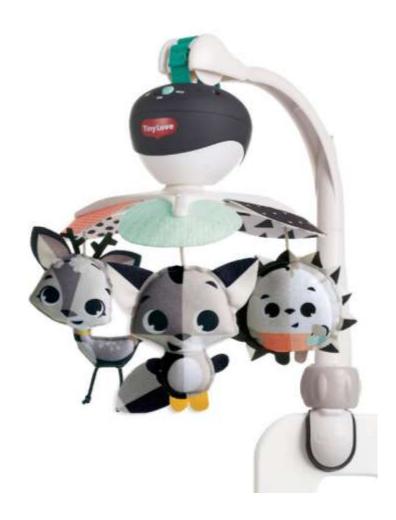

---------------|----------------------------------------|
| Description | CLASSIC MOBILE - INTO THE FOREST | MUSICAL LUXE MOBILE -<br>BOHO CHIC | TAKE-ALONG MOBILE- TINY PRINCESS TALES |





#### TL130510E001









Captivating spiral stimulates babies' visual development



Babies independently activate music box, promoting cognition



20 minutes of uninterrupted calming classical music









#### MUSICAL LUXE MOBILE - BOHO CHIC



#### TL130670E001







#### TAKE-ALONG MOBILE-TINY PRINCESS TALES

# Tiny Love

#### TL130550E001









Large stroller clip
Hook-and-loop fastener
adjustable connector arm fits play
yards & play or travel cots, strollers
and bassinets
Up to 30 minutes of 5 different
continuous melodies





#### TAKE-ALONG MOBILE BLACK & WHITE



#### TL130590E001















#### TL130600E001



Press the button to the "MUSIC" mode. 30 minutes of continuous music is activated, the led light turns on and the toy starts spinning. Eight melodies follow one another. After 30 minutes, the toy will turn itself off.

To activate the feedback sound and music, press the button to the "TAPPING" mode. After each touch, the sound of the toy will be activated, and the led light will turn on. If you want to use the Timmy Time mobile toy without music, press the button to "SOUND OFF" mode.

When the child is finished with the game, press the button to the OFF mode"





#### **TUMMYTIME MOB.PRINCESS**













#### MUSICAL NATURE STROLL - INTO THE FOREST



#### TL140430E001









Arch easily angles toward baby
Easy-grip mirror
Fun rattling ball
Baby-act