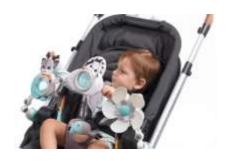

#### MUSICAL NATURE STROLL - INTO THE FOREST

#### TL140430E001

Arch easily angles toward baby
Easy-grip mirror
Fun rattling ball
Baby-activated musical bird toy
Transparent sun prism
Baby-activated propeller
Easy-grip teether
Adjustable clips fit most strollers