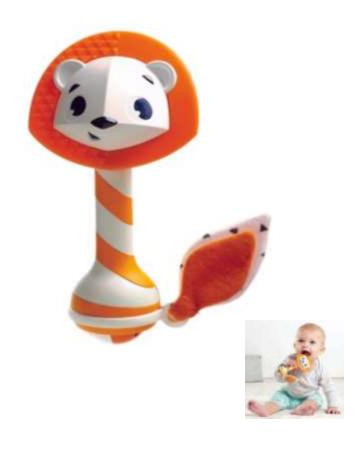

### Rattles

RATTLE TEETHER LEONARDO
TL111580E001

RATTLE TEETHER SAMUEL
TL117700E001

RATTLE TEETHER FLORENCE
TL117800E001

## Toys

| ltem        | TL111590E001                          | TL111700E001 | TL111710E001                          |
|-------------|---------------------------------------|--------------|---------------------------------------|
| Description | LEONARDO THE LION - TINY ROLLING TOYS |              | FLORENCE THE FWAN - TINY ROLLING TOYS |