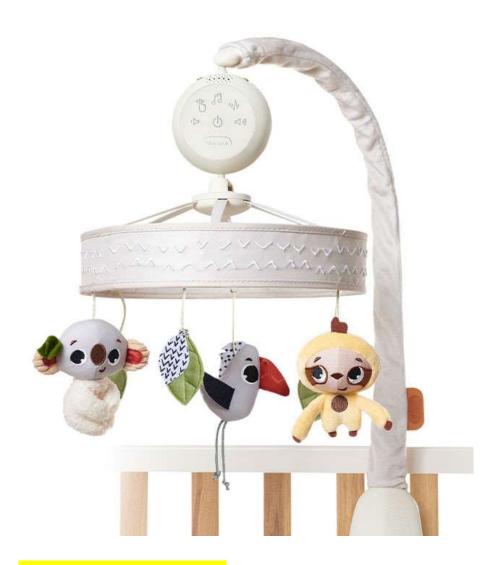

#### **Crib Mobile**

| Item        | TL130510E001                     | TL130670E001                       | TL130550E001                           |
|-------------|----------------------------------|------------------------------------|----------------------------------------|
| Description | CLASSIC MOBILE - INTO THE FOREST | MUSICAL LUXE MOBILE -<br>BOHO CHIC | TAKE-ALONG MOBILE- TINY PRINCESS TALES |

#### MUSICAL LUXE MOBILE - BOHO CHIC

#### TL130670E001