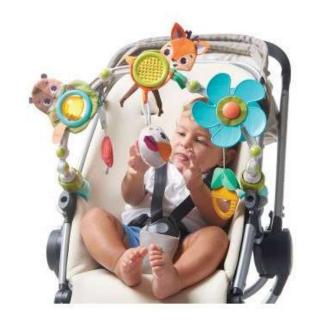

#### STROLL B&W MAGICAL TALES

Arch easily angles toward baby
Intriguing flower mirror
Rattling beaver ball with crinkly textures
Transparent fawn-shaped sun prism
Woodpecker rattle
Baby-activated propeller
Easy-grasp teether
Adjustable clips fit most strollers