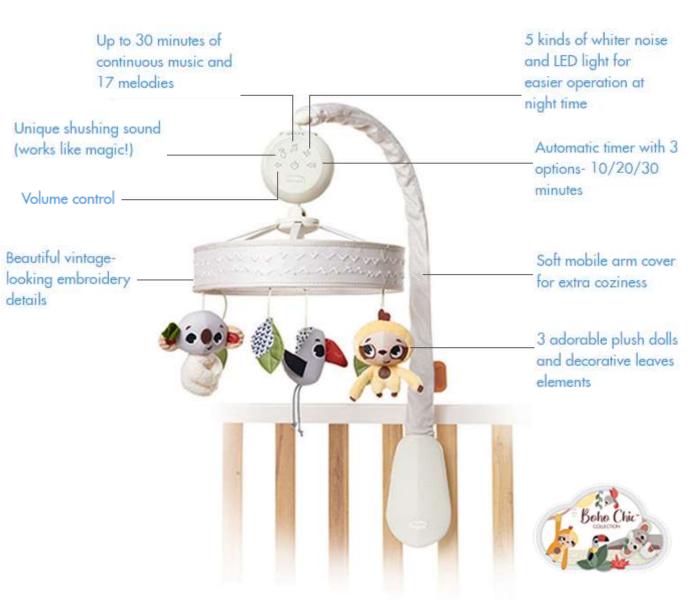

#### **Crib Mobile**

| Item        | TL130510E001                     | TL130670E001                       | TL130550E001                           |
|-------------|----------------------------------|------------------------------------|----------------------------------------|
| Description | CLASSIC MOBILE - INTO THE FOREST | MUSICAL LUXE MOBILE -<br>BOHO CHIC | TAKE-ALONG MOBILE- TINY PRINCESS TALES |

#### MUSICAL LUXE MOBILE - BOHO CHIC

#### TL130670E001