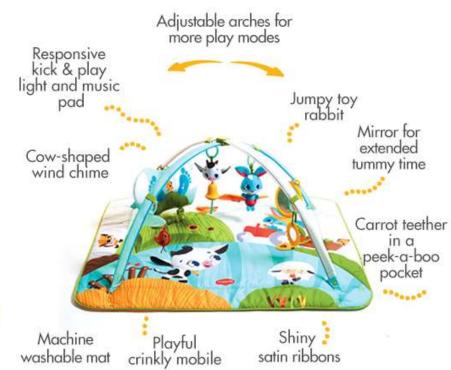

#### **PLAY GYM & PLAY MAT**

| TL120660E001          |
|-----------------------|
| GYMINI KICK&PLAY FARM |
|                       |

| Item        | TL120520E001            | TL120600E001            | TL120610E001                    |
|-------------|-------------------------|-------------------------|---------------------------------|
| Description | SUPER MAT - MEADOW DAYS | SUPER MAT BLACK & WHITE | SUPER MAT - TINY PRINCESS TALES |