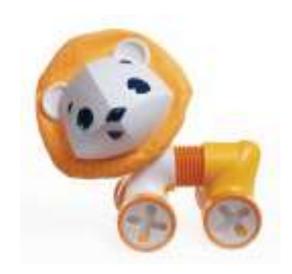

## Toys

| ltem        | TL111590E001                          | TL111700E001 | TL111710E001                          |
|-------------|---------------------------------------|--------------|---------------------------------------|
| Description | LEONARDO THE LION - TINY ROLLING TOYS |              | FLORENCE THE FWAN - TINY ROLLING TOYS |