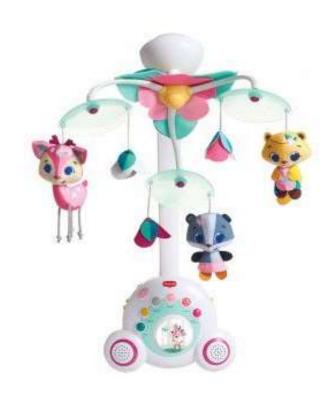

#### **SOOTHE 'N' GROOVE MOBILE - TINY PRINCESS TALES**

#### TL130560E001

- .Shuffle button
- .Unique patented movement
- .Up to 40 minutes of continuous music
- .Volume adjustment
- .2 high quality speakers
- .Baby activated button
- .Stand-alone portable music box