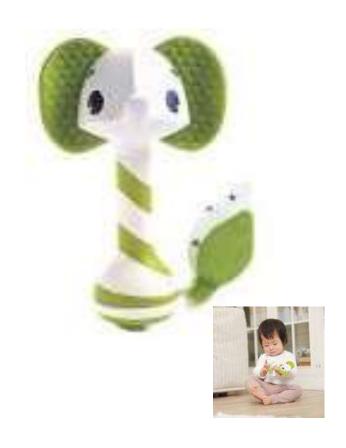

### **Crib Mobile**

|   | ltem        | TL130480E001                           | TL130560E001                                         | TL130490E001                    |
|---|-------------|----------------------------------------|------------------------------------------------------|---------------------------------|
| h | Description | SOOTHE 'N' GROOVE MOBILE - MEADOW DAYS | SOOTHE 'N' GROOVE<br>MOBILE - TINY PRINCESS<br>TALES | TAKE-ALONG MOBILE - MEADOW DAYS |

#### **SOOTHE 'N' GROOVE MOBILE - MEADOW DAYS**

#### TL130480E001