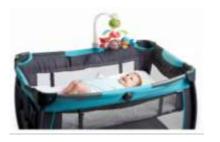

#### TL130550E001

Large stroller clip
Hook-and-loop fastener
adjustable connector arm fits play
yards & play or travel cots, strollers
and bassinets
Up to 30 minutes of 5 different
continuous melodies