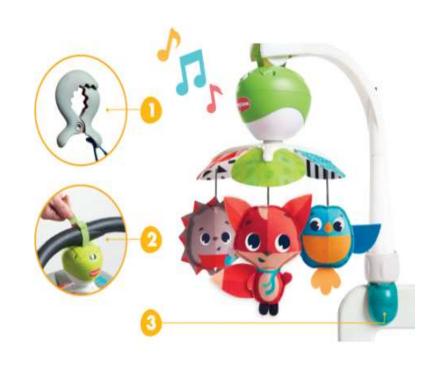

#### TL130600E001

Press the button to the "MUSIC" mode. 30 minutes of continuous music is activated, the led light turns on and the toy starts spinning. Eight melodies follow one another. After 30 minutes, the toy will turn itself off.

To activate the feedback sound and music, press the button to the "TAPPING" mode. After each touch, the sound of the toy will be activated, and the led light will turn on. If you want to use the Timmy Time mobile toy without music, press the button to "SOUND OFF" mode.

When the child is finished with the game, press the button to the OFF mode"