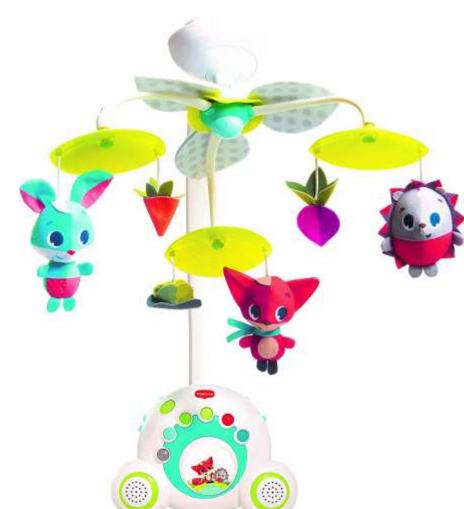

#### **Crib Mobile**

| Item        | TL130510E001                     | TL130670E001                       | TL130550E001                           |
|-------------|----------------------------------|------------------------------------|----------------------------------------|
| Description | CLASSIC MOBILE - INTO THE FOREST | MUSICAL LUXE MOBILE -<br>BOHO CHIC | TAKE-ALONG MOBILE- TINY PRINCESS TALES |

#### TL130510E001

Captivating spiral stimulates babies' visual development

Babies independently activate music box, promoting cognition

20 minutes of uninterrupted calming classical music