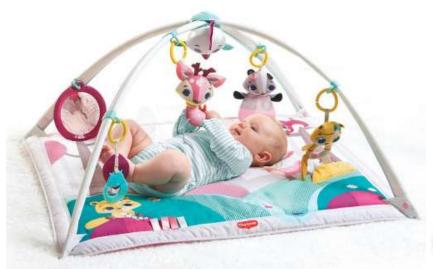

#### **PLAY GYM & PLAY MAT**

| Collection  | TL120550E001                        | TL120590E001           | TL120650E001                   |
|-------------|-------------------------------------|------------------------|--------------------------------|
| Description | GYMINI DELUXE - TINY PRINCESS TALES | GYMINI - BLACK & WHITE | GYMINI SUNNY DAY - MEADOW DAYS |