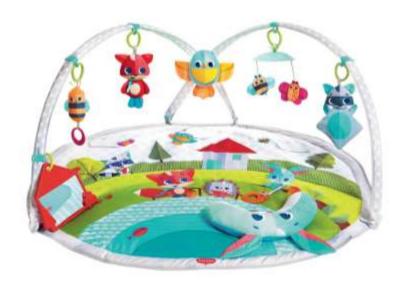

#### **PLAY GYM & PLAY MAT**

| TL120660E001          |
|-----------------------|
| GYMINI KICK&PLAY FARM |
|                       |

| Item        | TL120520E001            | TL120600E001            | TL120610E001                    |
|-------------|-------------------------|-------------------------|---------------------------------|
| Description | SUPER MAT - MEADOW DAYS | SUPER MAT BLACK & WHITE | SUPER MAT - TINY PRINCESS TALES |