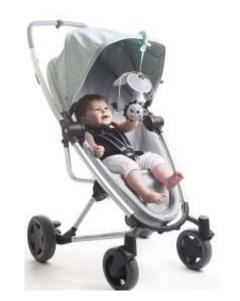

#### TAKE-ALONG MOBILE-TINY PRINCESS TALES

#### TL130550E001

Large stroller clip
Hook-and-loop fastener
adjustable connector arm fits play
yards & play or travel cots, strollers
and bassinets
Up to 30 minutes of 5 different
continuous melodies