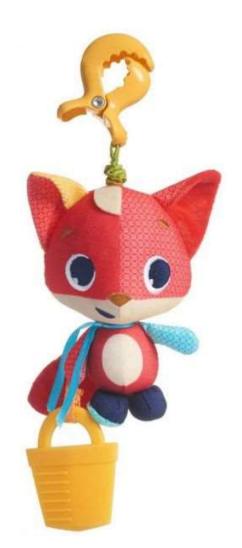

#### CHRISTOPHER THE FOX WIND CHIME - MEADOW DAYS

#### TL111380E001

Charming on the go toy that produces sweet sounding audio feedback that stimulates the senses and helps develop fine motor skills. Engaging high-contrast basic colors especially appropriate for young babies. Featuring Christopher, an all-smiles inquisitive fox named after the great explorer, Christopher Columbus. Part of the Meadow Days Collection! Encouraging your baby's development by inspiring Moments of Wonder.