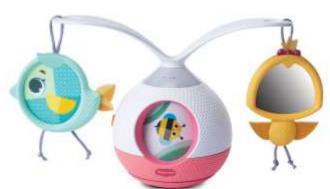

r travel cots, strollers
and bassinets
Up to 30 minutes of 5 different
continuous melodies





#### TAKE-ALONG MOBILE BLACK & WHITE



#### TL130590E001















#### TL130600E001



Press the button to the "MUSIC" mode. 30 minutes of continuous music is activated, the led light turns on and the toy starts spinning. Eight melodies follow one another. After 30 minutes, the toy will turn itself off.

To activate the feedback sound and music, press the button to the "TAPPING" mode. After each touch, the sound of the toy will be activated, and the led light will turn on. If you want to use the Timmy Time mobile toy without music, press the button to "SOUND OFF" mode.

When the child is finished with the game, press the button to the OFF mode"





#### **TUMMYTIME MOB.PRINCESS**













#### MUSICAL NATURE STROLL - INTO THE FOREST



#### TL140430E001









Arch easily angles toward baby
Easy-grip mirror
Fun rattling ball
Baby-activated musical bird toy
Transparent sun prism
Baby-activated propeller
Easy-grip teether
Adjustable clips fit most strollers









#### TL140440E001











#### STROLL B&W MAGICAL TALES







Arch easily angles toward baby
Intriguing flower mirror
Rattling beaver ball with crinkly textures
Transparent fawn-shaped sun prism
Woodpecker rattle
Baby-activated propeller
Easy-grasp teether
Adjustable clips fit most strollers











## Tiny Love

#### TL111680E001









Fine Motor Skills - Small enough to take anywhere, Pack 'n Go Mini Mobile stimulates your baby to use their hands and fingers in a variety of ways, encouraging th