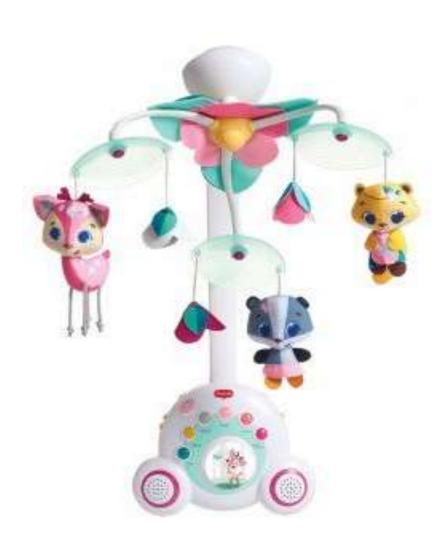

#### **SOOTHE 'N' GROOVE MOBILE - TINY PRINCESS TALES**

#### TL130560E001

- .Shuffle button
- .Unique patented movement
- .Up to 40 minutes of continuous music
- .Volume adjustment
- .2 high quality speakers
- .Baby activated button
- .Stand-alone portable music box