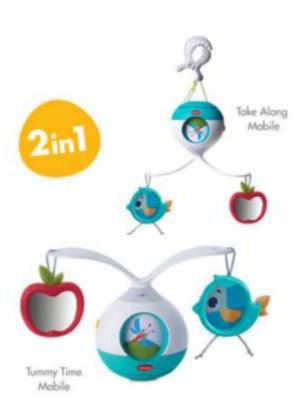

#### TAKE-ALONG MOBILE-TINY PRINCESS TALES

#### TL130550E001

Large stroller clip
Hook-and-loop fastener
adjustable connector arm fits play
yards & play or travel cots, strollers
and bassinets
Up to 30 minutes of 5 different
continuous melodies

#### TAKE-ALONG MOBILE BLACK & WHITE

#### TL130590E001