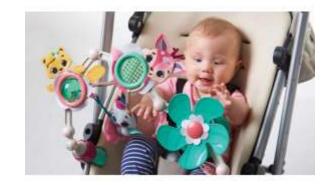

#### MUSICAL NATURE STROLL - INTO THE FOREST

#### TL140430E001

Arch easily angles toward baby
Easy-grip mirror
Fun rattling ball
Baby-activated musical bird toy
Transparent sun prism
Baby-activated propeller
Easy-grip teether
Adjustable clips fit most strollers