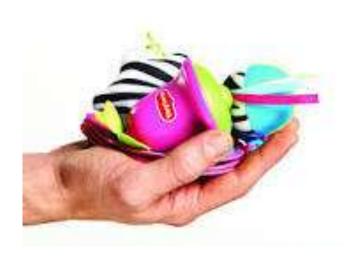

#### TL111340E001

Meadow Days<sup>™</sup> design of our charming Pack & Go Mini Mobile Stimulates baby's cognition, senses and curiosity with 4 activities including bell-shaped wind chime and bird rattle. This portable mobile can accompany your baby on all your trips to provide a sense of continuity. The colorful toys stimulate baby's senses and encourage fine motor development. Babies of all ages will enjoy the familiarity of their beloved toy while on the go.

The perfect travel toy: pink, blue with black and white animal print. Baby will love the bell-shaped wind chime, spiral rattle star mirror and rattle ball. Fold up to fit the the palm of your hand: so easy to take everywhere. Attached eaisly to stroller or other gear.