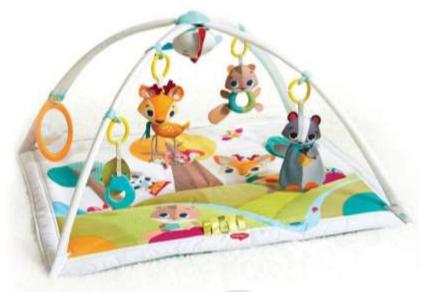

#### **PLAY GYM & PLAY MAT**

| Collection | GYMINI DELUXE - INTO THE FOREST | LUXE GYMINI - BOHO CHIC | DYNAMIC GYMINI - MEADOW DAYS |
|------------|---------------------------------|-------------------------|------------------------------|
| Item code  | TL120510E001                    | TL120680E001            | TL120500E001                 |