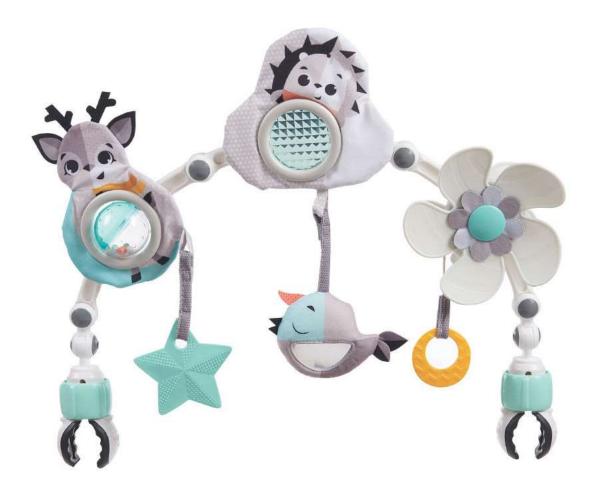

#### TL140440E001

#### STROLL B&W MAGICAL TALES

Arch easily angles toward baby
Intriguing flower mirror
Rattling beaver ball with crinkly textures
Transparent fawn-shaped sun prism
Woodpecker rattle
Baby-activated propeller
Easy-grasp teether
Adjustable clips fit most strollers