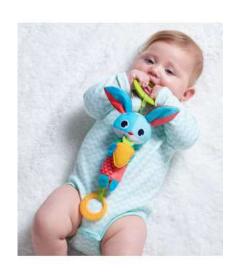

#### THOMAS THE RABBIT JITTER - MEADOW DAYS

## Tiny Love

TL111390E001

Charming on the go clip-toy with jittery feedback that stimulates the senses and helps develop fine motor skills. Engaging high-contrast basic colors especially appropriate for young babies.

Featuring Thomas, an all-smiles inquisitive bunny named after the great inventor, Thomas Edison.