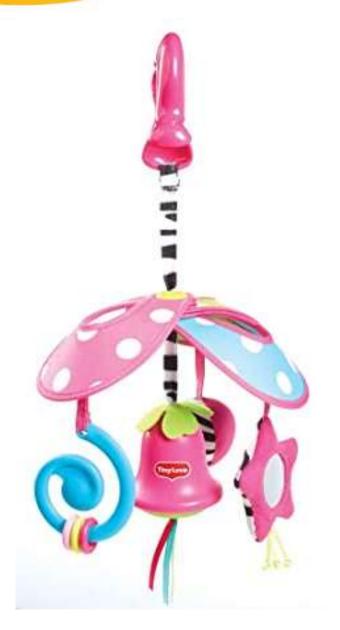

#### TAKE-ALONG MOBILE BLACK & WHITE

#### TL130590E001

#### TL130600E001

Press the button to the "MUSIC" mode. 30 minutes of continuous music is activated, the led light turns on and the toy starts spinning. Eight melodies follow one another. After 30 minutes, the toy will turn itself off.