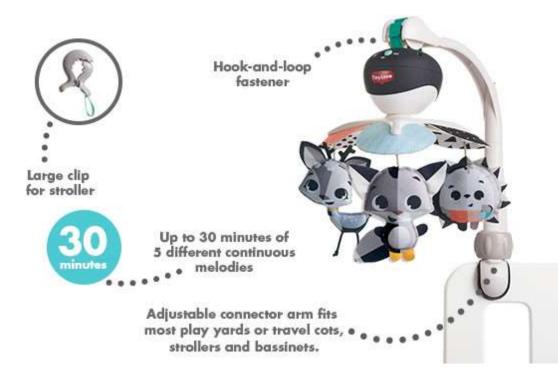

-------------|----------------------------------------|
| Description | CLASSIC MOBILE - INTO THE FOREST | MUSICAL LUXE MOBILE -<br>BOHO CHIC | TAKE-ALONG MOBILE- TINY PRINCESS TALES |





#### TL130510E001









Captivating spiral stimulates babies' visual development



Babies independently activate music box, promoting cognition



20 minutes of uninterrupted calming classical music









#### MUSICAL LUXE MOBILE - BOHO CHIC



#### TL130670E001







#### TAKE-ALONG MOBILE-TINY PRINCESS TALES

# Tiny Love

#### TL130550E001









Large stroller clip
Hook-and-loop fastener
adjustable connector arm fits play
yards & play or travel cots, strollers
and bassinets
Up to 30 minutes of 5 different
continuous melodies





#### TAKE-ALONG MOBILE BLACK & WHITE



#### TL130590E001















#### TL130600E001



Press the button to the "MUSIC" mode. 30 minutes of continuous music is activated, the led light turns on and the toy starts spinning. Eight melodies follow one another. After 30 minutes, the toy will turn itself off.

To activate the feedback sound and music, press the button to the "TAPPING" mode. After each touch, the sound of the toy will be activated, and the led light will turn on. If you want to use the Timmy Time mobile toy without music, press the button to "SOUND OFF" mode.

When the child is finished with the game, press the button to the OFF mode"





#### **TUMMYTIME MOB.PRINCESS**













#### MUSICAL NATURE STROLL - INTO THE FOREST



#### TL140430E001









Arch easily angles toward baby
Easy-grip mirror
Fun rattling ball
Baby-activ