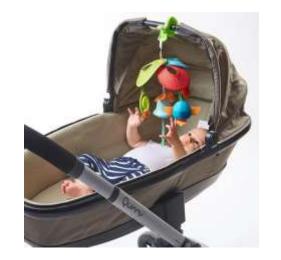

#### TAKE-ALONG MOBILE-TINY PRINCESS TALES

# Tiny Love

#### TL130550E001

Large stroller clip
Hook-and-loop fastener
adjustable connector arm fits play
yards & play or travel cots, strollers
and bassinets
Up to 30 minutes of 5 different
continuous melodies