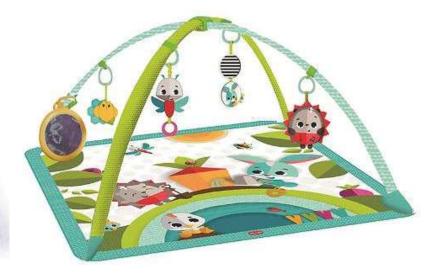

#### **PLAY GYM & PLAY MAT**

| Collection | GYMINI DELUXE - INTO THE FOREST | LUXE GYMINI - BOHO CHIC | DYNAMIC GYMINI - MEADOW DAYS |
|------------|---------------------------------|-------------------------|------------------------------|
| Item code  | TL120510E001                    | TL120680E001            | TL120500E001                 |