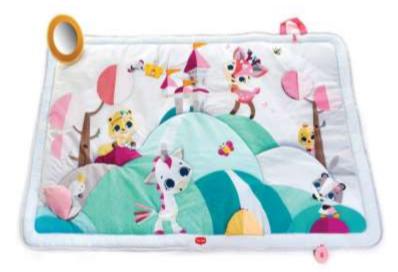

#### **PLAY GYM & PLAY MAT**

| Collection  | TL120550E001                        | TL120590E001           | TL120650E001                   |
|-------------|-------------------------------------|------------------------|--------------------------------|
| Description | GYMINI DELUXE - TINY PRINCESS TALES | GYMINI - BLACK & WHITE | GYMINI SUNNY DAY - MEADOW DAYS |

#### **PLAY GYM & PLAY MAT**

| TL120660E001          |
|-----------------------|
| GYMINI KICK&PLAY FARM |
|                       |

| Item        | TL120520E001            | TL120600E001            | TL120610E001                    |
|-------------|-------------------------|-------------------------|---------------------------------|
| Description | SUPER MAT - MEADOW DAYS | SUPER MAT BLACK & WHITE | SUPER MAT - TINY PRINCESS TALES |