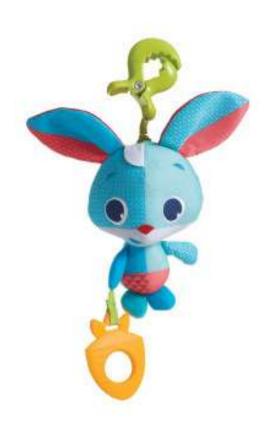

#### THOMAS THE RABBIT JITTER - MEADOW DAYS

## Tiny Love

TL111390E001

Charming on the go clip-toy with jittery feedback that stimulates the senses and helps develop fine motor skills. Engaging high-contrast basic colors especially appropriate for young babies.

Featuring Thomas, an all-smiles inquisitive bunny named after the great inventor, Thomas Edison.